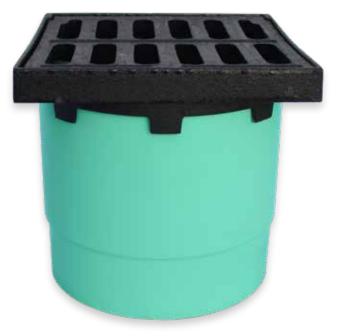

# Nyloplast™ Universal Inline Drain™

Our newest solution for managing stormwater intake is engineered for high performance and maximum flexibility.

It uses a unique patented design to connect to multiple pipe diameters, grates and covers. Find it in stock near you with parts available for same-day construction.