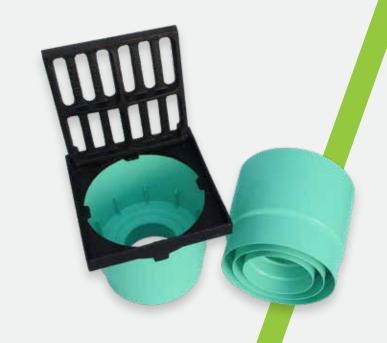

### **Universal Solution**

Flexible design adapts to various pipes, grates and covers.

# Nyloplast™ Universal Inline Drain™

Our newest solution for managing stormwater intake is engineered for high performance and maximum flexibility.

It uses a unique patented design to connect to multiple pipe diameters, grates and covers. Find it in stock near you with parts available for same-day construction.