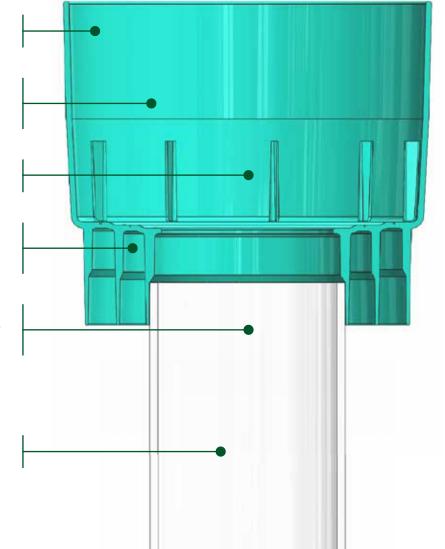

Tapered flow to outlet eliminates standing water

Injection molded with no joint connections for leak-free performance

Inlet grate flow matches 6" outlet hole

Stepped bell connects to commonly stocked 6''-12'' plastic pipe

Off-the-shelf connection to multiple grate sizes (with a 6" precut outlet)

- 12" drop-in
- 12" standard
- 12" pedestrian
- 12" dome

5:1 SKU reduction for easier ordering and stocking

Nyloplast™ Universal Inline Drain™ comes out on top compared to traditional inlets made from concrete.